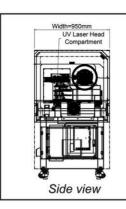

## **Technical Specification\***

Model : V3500LD

Pilot length : 3200mm(126") Screen size : 3500mm (137")

Machine dimension : 5075mm(L) x 950mm(W) x 1625mm(H)

Speed : 2 to 15 min/screen, depending on printing resolution & emulsion