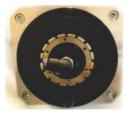

Blu-ray laser beam

Interface : USB 2.0 data card
Control panel : Touch screen

X rotation : Close loop design, rotary position precision encoder feedback

with servo motor encoder

Y direction : Linear encoder, linear motor on ball screw