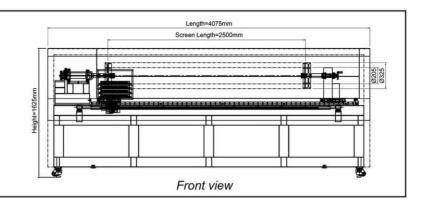

## **Technical Specification\***

Model : V3500LD

Pilot length : 3200mm(126") Screen size : 3500mm (137")

Machine dimension : 5075mm(L) x 950mm(W) x 1625mm(H)

Speed : 2 to 15 min/screen, depending on printing resolution & emulsion