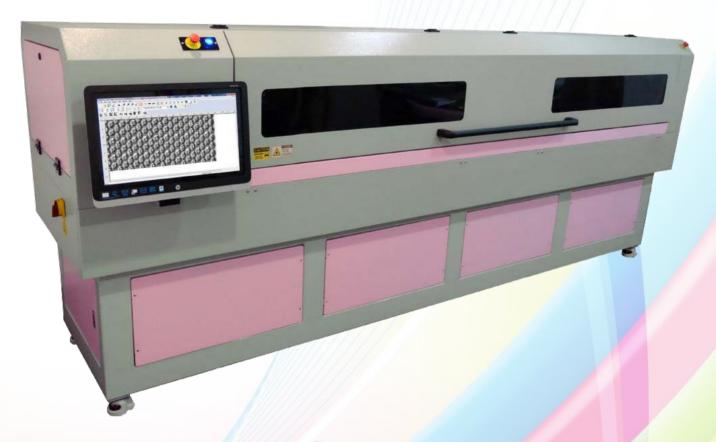

# Rotary Blu-ray Engraver

**Premium Model** 

# Fastest Speed with Highest Precision

# Features:

- Production speed of 2 -15 min/screen
- Equipped with 405nm of laser light source
- Y direction is fixed with linear encoder and linear motor on ball screw and option of 8, 16, 32, 48 or 64 laser diode, is capable to plot at speed of 2-15min/screen, depending on printing resolution
- Available printing resolution is 1440dpi

Interface : USB 2.0 data card
Control panel : Touch screen

X rotation : Close loop design, rotary position precision encoder feedback

with servo motor encoder

Y direction : Linear encoder, linear motor on ball screw

Operating environment: 20°C-25°C with 65%-75% humidity
Compressed air Minimum 4.00 bar (supply by buyer)

Computer : Latest processor, Windows 10 OS with touch screen monitor

Structure : Robust design; Precision fabrication